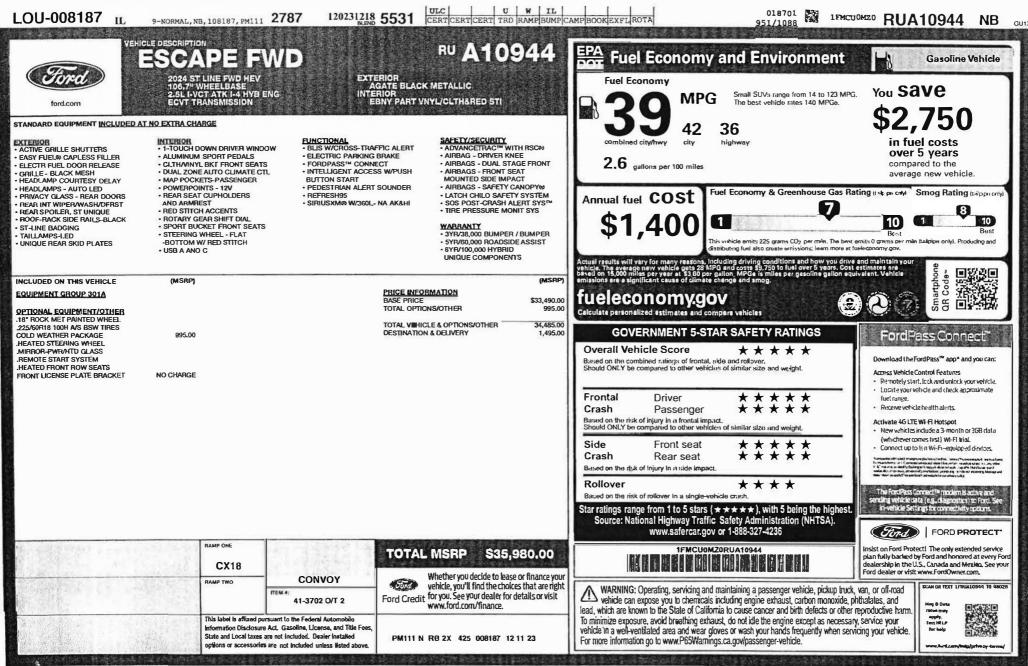

#### 12. Vehicles

- A. **Resolution:** Authorizing the Purchase of Three Vehicles for the State's Attorney's Office
- **B. Resolution:** Authorizing the Purchase of an Armored Vehicle for the Sheriff's Office
- **C. Resolution:** Approving Purchase of Three (3) 2025 Tandem Axle Truck Cab and Chassis for the Kane County Division of Transportation