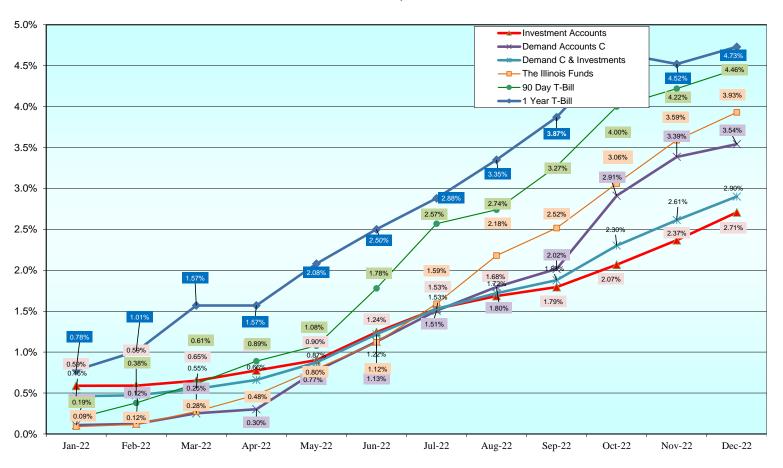

Attached is December Treasurer Report of investments and deposits of county monies as of the first business day of January 2023, published pursuant to the provisions of Illinois Compiled Statues, Chapter 55, Section 5/3-11007. There will be future adjustments to the format of these monthly reports for easier, more understandable consumption of this financial information.

# KANE COUNTY TREASURER - PORTFOLIO SUMMARY

12/31/2022

|                                       |             |             | INTEREST             |
|---------------------------------------|-------------|-------------|----------------------|
|                                       | ACTUAL-BOOK | CURRENT     | Rec'd in             |
| ACCOUNT ASSETS                        | VALUE       | MARKET/BOOK | <b>Current Month</b> |
|                                       |             |             |                      |
|                                       |             |             |                      |
| FDIC Savings/Checking Accounts        | 81,879,206  | 81,879,206  | 233,735              |
| Investments                           | 211,678,000 | 199,933,267 | 613,201              |
| The Illinois Funds Managed Asset Acct | 127,215,562 | 127,215,562 | 440,857              |
| PFM Illinois Trust Managed Asset Acct | 4,663,524   | 4,663,524   | 16,516               |
| CDARS Program - CIBC Bank             | 5,000,000   | 5,000,000   |                      |
|                                       |             |             |                      |
| GRAND TOTAL TREASURER                 | 430,436,292 | 418,691,559 | 1,304,309            |
|                                       |             |             |                      |
| GRAND TOTAL COLLECTOR (Next Page)     | 577,815     | 577,815     |                      |
| GRAND TOTAL TRANSACTION (* Next Page) | 7,618,235   | 7,618,235   |                      |
| TOTAL DEMAND AND INVESTMENTS          | 438,632,342 | 426,887,609 | 1,304,309            |