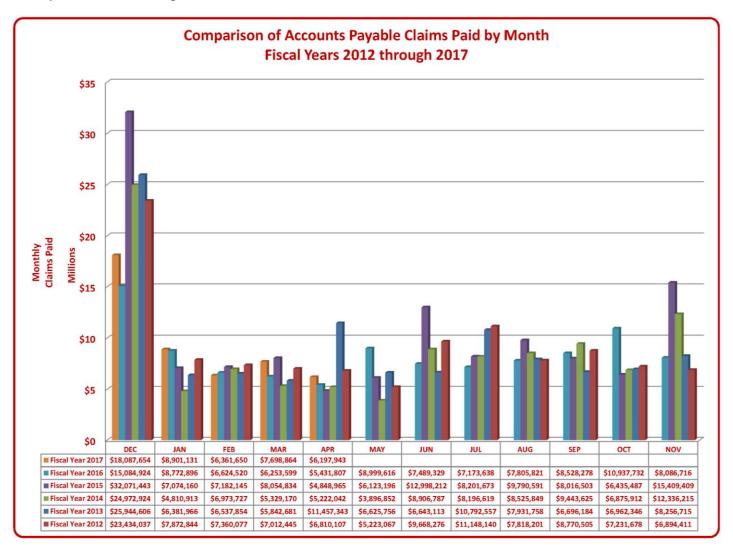

#### Finance and Budget Reports for FY17

Total County Budget, Finance Committee P-Card & Accounts Payable reports are included in the agenda packet for April 2017. Most of the variances appearing are normal for this time of year and are primarily the result of timing of expenditures and transfers. However, we are concerned about the General Fund revenue shortfall forecasted for the remainder of this year. This concern is addressed later in this report.