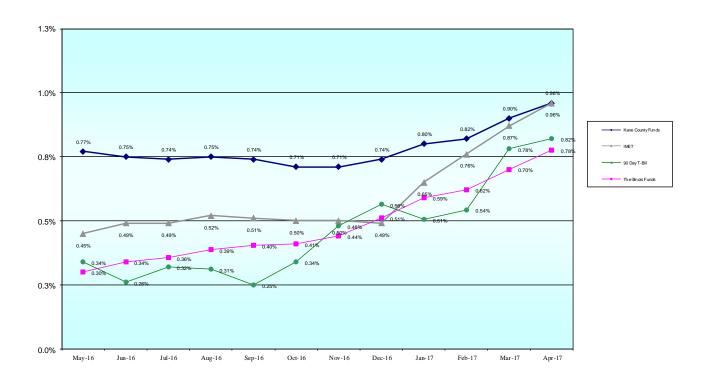

Attached is a copy of the April Weighted Average Investment Yield Report. This chart includes the rate earned by the 90 Day T-Bill, and State Treasurer on the IPTIP Account. You will notice the yield on all county investments for April was .96%.