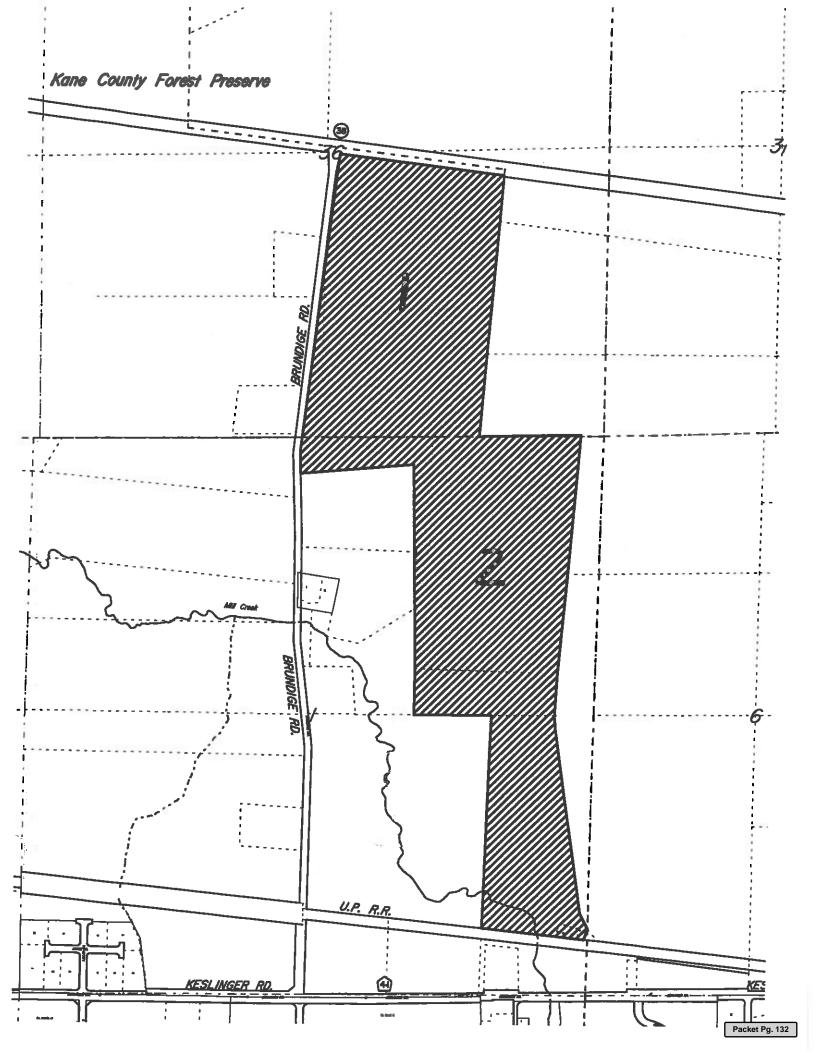

9.

| #17 - 155           | Approving Contract for Construction with Plote Construction, Inc. of<br>Hoffman Estates, Illinois for Blackberry Township Road District,<br>Section No. 17-04000-01-GM                                    |
|---------------------|-----------------------------------------------------------------------------------------------------------------------------------------------------------------------------------------------------------|
| #17 - 156           | Approving Contract for Construction with Plote Construction, Inc. of Hoffman Estates, Illinois for St. Charles Township Road District, Section No. 17-14000-01-GM                                         |
| #17 - 157           | Approving Contract for Construction with Plote Construction, Inc. of<br>Hoffman Estates, Illinois for Elgin Township Road District, Section No.<br>17-08000-01-GM                                         |
| #17 - 158           | Approving Contract for Construction with Lorig Construction Company<br>of Des Plaines, Illinois for Dundee Township Road District, Section<br>No. 17-07000-02-GM                                          |
| ZONING PETITIONS    |                                                                                                                                                                                                           |
| Petition #2017-0004 | CAMPTON & BLACKBERRY TOWNSHIPS                                                                                                                                                                            |
| Petitioner:         | Kane County Forest Preserve District                                                                                                                                                                      |
| Location:           | 39W287 Route 38, Section 36, Campton Township (08-36-300-<br>004 & 08-36-400-003) and Section 1, Blackberry Township (11-<br>01-200-013, 11-01-200-019, 11-01-200-020, 11-01-400-010 & 11-<br>01-400-011) |
| Proposed:           | Rezoning from PUD-Planned Unit Development to F-District<br>Farming                                                                                                                                       |
| 2040 Plan:          | Proposed Open Space / Resource Management                                                                                                                                                                 |
| Objectors:          | Area property owner                                                                                                                                                                                       |
| Recommendations:    | Regional Planning Comm.: N/A                                                                                                                                                                              |
|                     | <u>Zoning Board</u> : Approval<br><u>Development Committee</u> : Approval                                                                                                                                 |
| Petition #4364      | CAMPTON AND PLATO TOWNSHIPS                                                                                                                                                                               |
| Petitioner:         | Glenwood Academy/Maxxam Partners, LLC                                                                                                                                                                     |
| Location:           | 41W400 Silver Glen Road, Section 3 – Campton Township,                                                                                                                                                    |
|                     | Section 34 - Plato Township, (08-03-100-009) (05-34-300-032)                                                                                                                                              |
| Proposed:           | (05-34-400-025)<br>Special Use for a private-pay alcoholism and substance abuse                                                                                                                           |
|                     | treatment facility                                                                                                                                                                                        |
| 2040 Plan:          | Institutional / Private Open Space                                                                                                                                                                        |
| Objectors:          | Area property owners, Village of Campton Hills, Campton                                                                                                                                                   |
|                     | Township, Campton Township Plan Commission, Plato Township,                                                                                                                                               |
| Recommendations:    | Fox River and Countryside Fire Rescue District<br><u>Regional Planning Comm.</u> : N/A                                                                                                                    |
|                     | Zoning Board: DENIAL                                                                                                                                                                                      |
|                     | Development Committee: Approval                                                                                                                                                                           |
|                     |                                                                                                                                                                                                           |