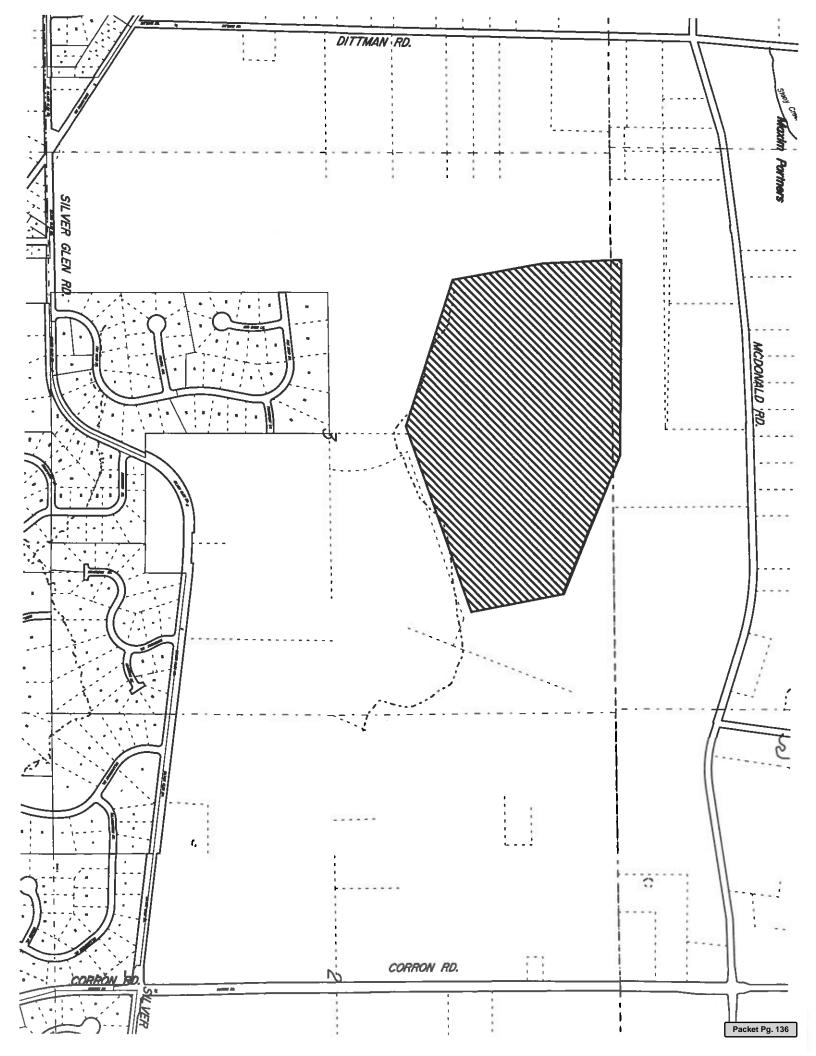

9.

| #17 - 155           | Approving Contract for Construction with Plote Construction, Inc. of<br>Hoffman Estates, Illinois for Blackberry Township Road District,<br>Section No. 17-04000-01-GM                                    |
|---------------------|-----------------------------------------------------------------------------------------------------------------------------------------------------------------------------------------------------------|
| #17 - 156           | Approving Contract for Construction with Plote Construction, Inc. of Hoffman Estates, Illinois for St. Charles Township Road District, Section No. 17-14000-01-GM                                         |
| #17 - 157           | Approving Contract for Construction with Plote Construction, Inc. of<br>Hoffman Estates, Illinois for Elgin Township Road District, Section No.<br>17-08000-01-GM                                         |
| #17 - 158           | Approving Contract for Construction with Lorig Construction Company<br>of Des Plaines, Illinois for Dundee Township Road District, Section<br>No. 17-07000-02-GM                                          |
| ZONING PETITIONS    |                                                                                                                                                                                                           |
| Petition #2017-0004 | CAMPTON & BLACKBERRY TOWNSHIPS                                                                                                                                                                            |
| Petitioner:         | Kane County Forest Preserve District                                                                                                                                                                      |
| Location:           | 39W287 Route 38, Section 36, Campton Township (08-36-300-<br>004 & 08-36-400-003) and Section 1, Blackberry Township (11-<br>01-200-013, 11-01-200-019, 11-01-200-020, 11-01-400-010 & 11-<br>01-400-011) |
| Proposed:           | Rezoning from PUD-Planned Unit Development to F-District<br>Farming                                                                                                                                       |
| 2040 Plan:          | Proposed Open Space / Resource Management                                                                                                                                                                 |
| Objectors:          | Area property owner                                                                                                                                                                                       |
| Recommendations:    | Regional Planning Comm.: N/A                                                                                                                                                                              |
|                     | <u>Zoning Board</u> : Approval<br><u>Development Committee</u> : Approval                                                                                                                                 |
| Petition #4364      | CAMPTON AND PLATO TOWNSHIPS                                                                                                                                                                               |
| Petitioner:         | Glenwood Academy/Maxxam Partners, LLC                                                                                                                                                                     |
| Location:           | 41W400 Silver Glen Road, Section 3 – Campton Township,                                                                                                                                                    |
|                     | Section 34 - Plato Township, (08-03-100-009) (05-34-300-032)                                                                                                                                              |
| Proposed:           | (05-34-400-025)<br>Special Use for a private-pay alcoholism and substance abuse                                                                                                                           |
|                     | treatment facility                                                                                                                                                                                        |
| 2040 Plan:          | Institutional / Private Open Space                                                                                                                                                                        |
| Objectors:          | Area property owners, Village of Campton Hills, Campton                                                                                                                                                   |
|                     | Township, Campton Township Plan Commission, Plato Township,                                                                                                                                               |
| Recommendations:    | Fox River and Countryside Fire Rescue District<br><u>Regional Planning Comm.</u> : N/A                                                                                                                    |
|                     | Zoning Board: DENIAL                                                                                                                                                                                      |
|                     | Development Committee: Approval                                                                                                                                                                           |
|                     |                                                                                                                                                                                                           |