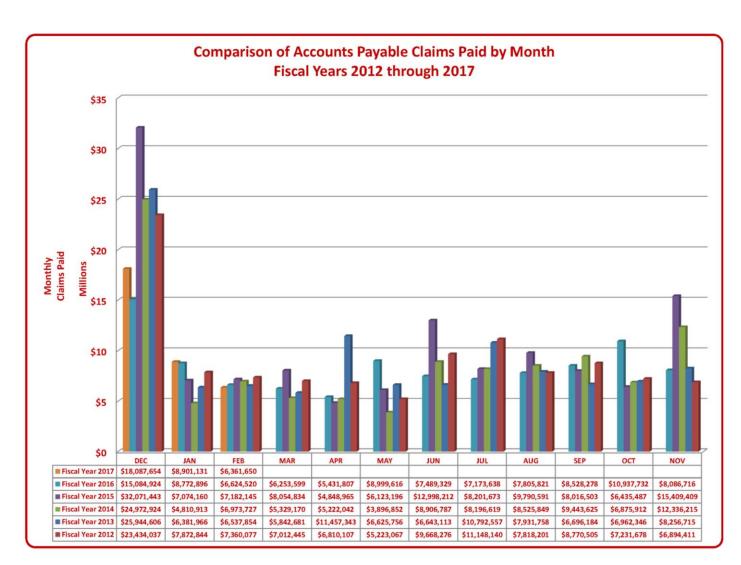

ternal audit of the Tax Sale Automation Fund** (Fund 150). A draft copy of the report has been sent to the Treasurer for his review and response to recommendations based upon the internal audit findings.

#### Accounts Payable Claims Paid Report

The **Accounts Payable Claims Paid Report for February 2017** shows that 1,852 invoices were processed which resulted in payments of \$6,361,649.70.

The supporting detail is available on the **Kane County OpenGov** platform. The following link will connect to the <u>online checkbook for February 2017</u>. Reports for previous months are also available as saved views on the <u>Kane County Online Checkbook</u>.

The following chart illustrates the comparison between accounts payable claims paid by month for fiscal years 2012 through 2017 to date.



#### Auditor's Quarterly Financial Report Overview

An overview of the Auditor's Quarterly Financial Report will be the subject of a brief power point presentation. Slides are included in the agenda packet.

### Auditor's Quarterly Financial Report Overview FOURTH QUARTER FISCAL YEAR 2016 FISCAL YEAR ENDED NOVEMBER 30, 2016

### Presented to the Finance and Budget Committee March 29, 2017



# **Auditor's Quarterly Financial Report**

The County Auditor is required to prepare a quarterly report of the financial operations of the County which is presented to the County Board.

In accordance with State Statue, the report summarizes "the entire financial operations of the county including revenues anticipated and received, expenditures estimated and paid, obligations unpaid, the condition o