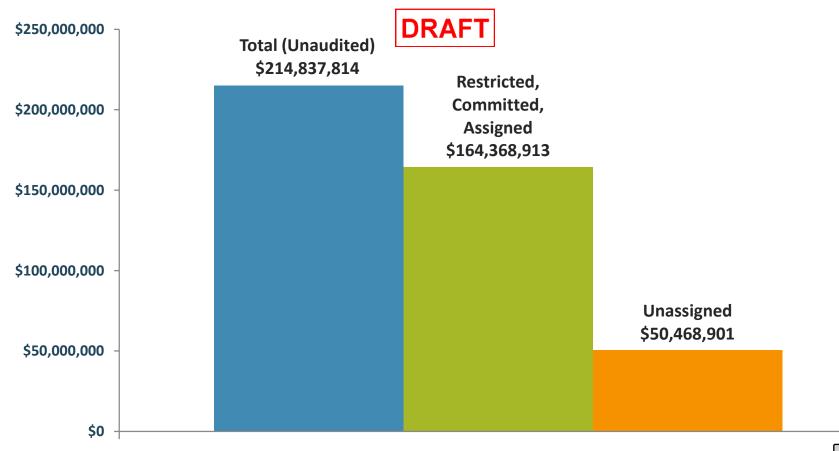

#### Audit Update

Baker Tilly has concluded their final audit fieldwork on March 24<sup>th</sup>. The audit closing meeting will be scheduled shortly, and the CAFR should be ready to present at the May Committee of the Whole meeting.