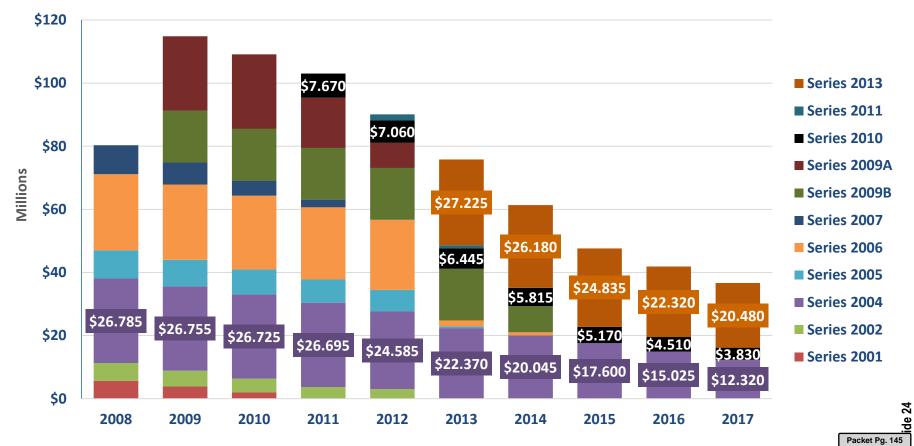

utstanding – Issued Fiscal Year 2013

In April 2013 the County issued \$27,225,000 of General Obligation Bonds – Series 2013 for the purpose of refunding various debt instruments which carried higher interest rates to reduce the overall interest expense to the County.

The remaining principal balance of approximately \$2,320,000 in Series 2002 G.O. Bonds was fully refunded.

Additionally, partial refunding of approximately \$5,795,000 in Series 2005 Debt Certificates, and \$19,620,000 in Series 2006 Debt Certificates was made through the Series 2013 issue.

Interest between 2.00% and 3.00% is paid on a semi-annual basis. This series is scheduled to be fully retired in 2024.

#### General Obligation Bonds & Debt Certificates Payable Ten Year History of Outstanding Indebtedness at Year End



#### **General Obligation Bonds & Debt Certificates Payable**



#### **General Obligation Bonds & Debt Certificates Payable**



| KANE COUNTY BOND AND DEBT CERTIFICATE ACTIVITY FOR FISCAL YEARS 2008 - 2017 |             |        |         |         |         |               |               |        |        |        |        |
|-----------------------------------------------------------------------------|-------------|--------|---------|---------|---------|---------------|---------------|--------|--------|--------|--------|
|                                                                             |             |        |         |         | FISCAL  | YEAR ACTIVITY | (\$ MILLIONS) |        |        |        |        |
| Debt Retirements