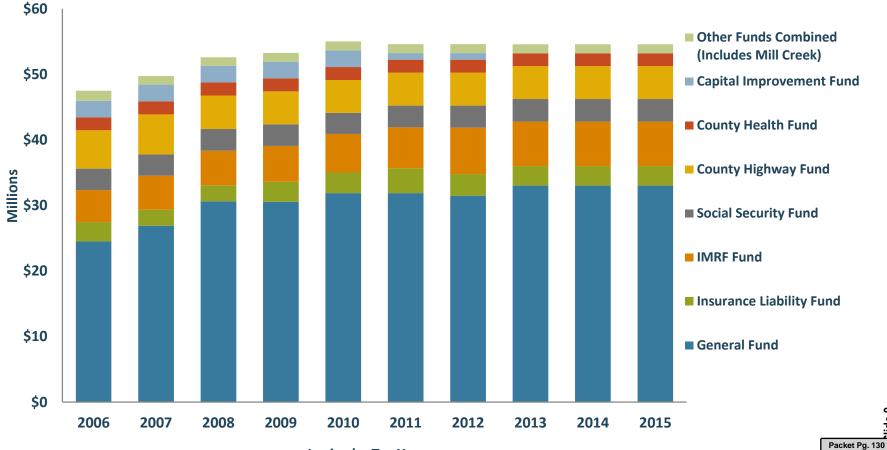

nues                                       | \$<br>203,380,355 | 171,381,707  |
| Expenditures & Encumbrances                    | 202,897,742       | 165,592,522  |
| Excess/(Deficiency) Revenues over Expenditures | 482,613           | 5,789,185    |
| Other Financing & Net Transfers In/(Out)       | (482,613)         | (482,613)    |
| Less: Encumbrances Included Above              |                   | (299,272)    |
| Net Change in Governmental Funds Balance       |                   | 5,007,300    |
| Governmental Funds Balance, Beginning of Year  |                   | 209,830,514  |
| Governmental Funds Balance, End of Year        | \$                | 214,837,814  |



Packet Pg. 128

### Governmental Funds (as of November 30, 2016)



Packet Pg. 129

œ

### **Governmental Funds**



slide 9

Levies by Tax Year

# **Change in Major Special Revenue Funds**

- In previous years the Motor Fuel Local Option Fund and the Transportation Sales Tax Funds were categorized as major special revenue.
- For Fiscal Year 2015 the IMRF Fund was re-classified as a major special revenue fund, and the Motor Fuel Local Option Fund was reclassified as a non-major special revenue fund.
- For Fiscal Year 2016, the quarterly report reflects these changes in both the budget and actual results.

- The Insurance Liability Fund (Fund 010) operated at negative budget variance of approximately \$808K. The following expenditure variances were the biggest factors
  - Legal \$150K over budget
  - Liability Insurance \$716K over budget
  - Workers Comp Insurance \$252K over budget

- The Court Automa