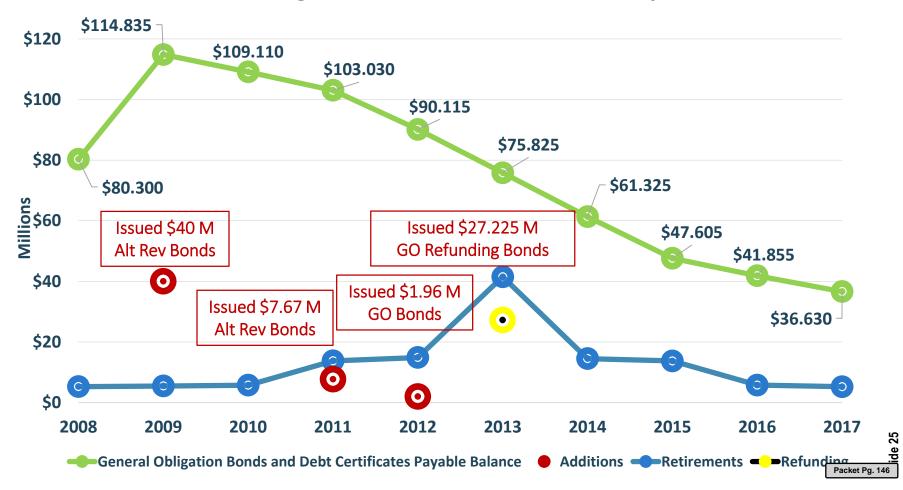

sued \$27,225,000 of General Obligation Bonds – Series 2013 for the purpose of refunding various debt instruments which carried higher interest rates to reduce the overall interest expense to the County.

The remaining principal balance of approximately \$2,320,000 in Series 2002 G.O. Bonds was fully refunded.

Additionally, partial refunding of approximately \$5,795,000 in Series 2005 Debt Certificates, and \$19,620,000 in Series 2006 Debt Certificates was made through the Series 2013 issue.

Interest between 2.00% and 3.00% is paid on a semi-annual basis. This series is scheduled to be fully retired in 2024.

#### General Obligation Bonds & Debt Certificates Payable Ten Year History of Outstanding Indebtedness at Year End



#### **General Obligation Bonds & Debt Certificates Payable**



#### **General Obligation Bonds & Debt Certificates Payable**



| KANE COUNTY BOND AND DEBT CERTIFICATE ACTIVITY FOR FISCAL YEARS 2008 - 2017 |             |        |         |         |         |               |               |        |        |        |        |
|-----------------------------------------------------------------------------|-------------|--------|---------|---------|---------|---------------|---------------|--------|--------|--------|--------|
|                                                                             |             |        |         |         | FISCAL  | YEAR ACTIVITY | (\$ MILLIONS) |        |        |        |        |
| Debt Retirements                                                            |             | 2008   | 2009    | 2010    | 2011