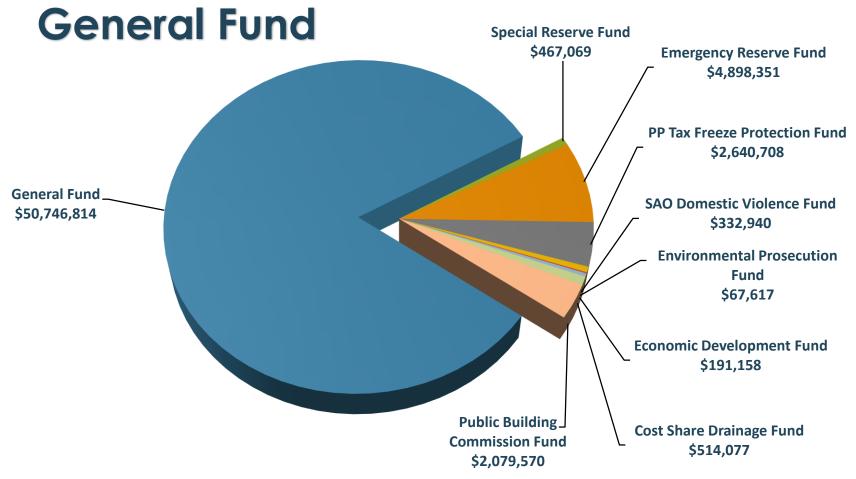

-----|--------------|
| Revenues                                       | C<br>T | \$<br>84,405,226 | 79,913,233   |
| Expenditures & Encumbrances                    |        | 81,001,942       | 75,918,820   |
| Excess/(Deficiency) Revenues over Expenditures |        | 3,403,284        | 3,994,414    |
| Other Financing & Net Transfers In/(Out)       |        | (3,403,284)      | (3,529,780)  |
| Less: Encumbrances Included Above              |        |                  | 0            |
| Net Change in General Fund Balance             |        |                  | 464,634      |
| General Fund Balance, Beginning of Year        |        |                  | 61,473,671   |
| General Fund Balance, End of Year              | (<br>) | \$               | 61,938,304   |

lide 18

Packet Pg. 139



### **General Obligation Bonds**

# Outstanding Bonds

Series 2004 GO Refunding Series 2010 GO Alt Revenue Series 2013 GO Refunding

### Bonds Outstanding – Issued Fiscal Year 2004

In 2004 the County issued \$26,785,000 of General Obligation Bonds – Series 2004 for the purpose of refunding various debt instruments.

These bonds were used to refund previously issued bonds, including those used to finance the construction of the Orchard Road project.

Semi-annual interest is paid at 5.25%. This series is scheduled to be retired in fiscal 2021.

### Bonds Outstanding – Issued Fiscal Year 2011

In December 2010 the County issued an additional \$7,670,000 in "Build America Bonds" as authorized under the American Recovery and Reinvestment Act of 2009. The act provides for a Federal subsidy th