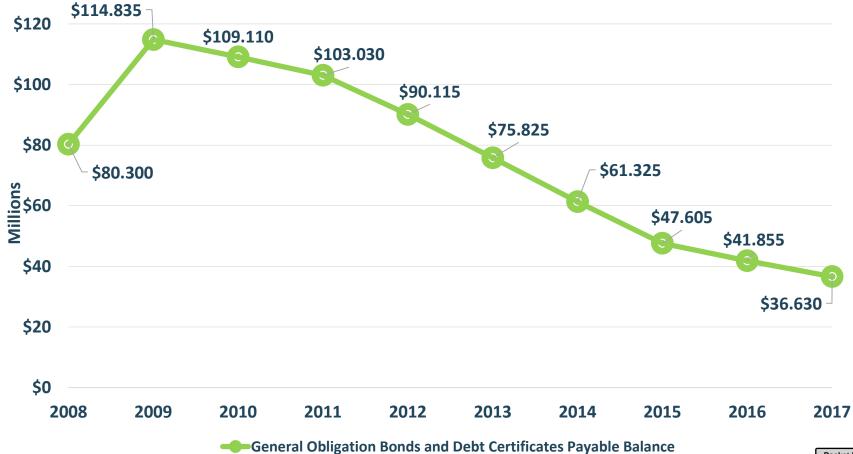

he purpose of refunding various debt instruments which carried higher interest rates to reduce the overall interest expense to the County.

The remaining principal balance of approximately \$2,320,000 in Series 2002 G.O. Bonds was fully refunded.

Additionally, partial refunding of approximately \$5,795,000 in Series 2005 Debt Certificates, and \$19,620,000 in Series 2006 Debt Certificates was made through the Series 2013 issue.

Interest between 2.00% and 3.00% is paid on a semi-annual basis. This series is scheduled to be fully retired in 2024.

#### General Obligation Bonds & Debt Certificates Payable Ten Year History of Outstanding Indebtedness at Year End



#### **General Obligation Bonds & Debt Certificates Payable**



#### **General Obligation Bonds & Debt Certificates Payable**



| KANE COUNTY BOND AND DEBT CERTIFICATE ACTIVITY FOR FISCAL YEARS 2008 - 2017 |             |        |         |         |         |               |               |        |        |        |        |
|-----------------------------------------------------------------------------|-------------|--------|---------|---------|---------|---------------|---------------|--------|--------|--------|--------|
|                                                                             |             |        |         |         | FISCAL  | YEAR ACTIVITY | (\$ MILLIONS) |        |        |        |        |
| Debt Retirements                                                            |             | 2008   | 2009    | 2010    | 2011    | 2012          | 2013          | 2014   | 2015   | 2016   | 201