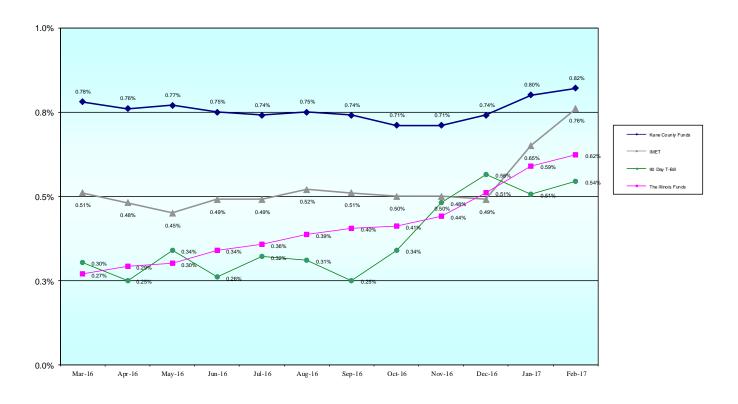

Attached is a copy of the February Weighted Average Investment Yield Report. This chart includes the rate earned by the 90 Day T-Bill, and State Treasurer on the IPTIP Account. You will notice the yield on all county investments for February was .82%.