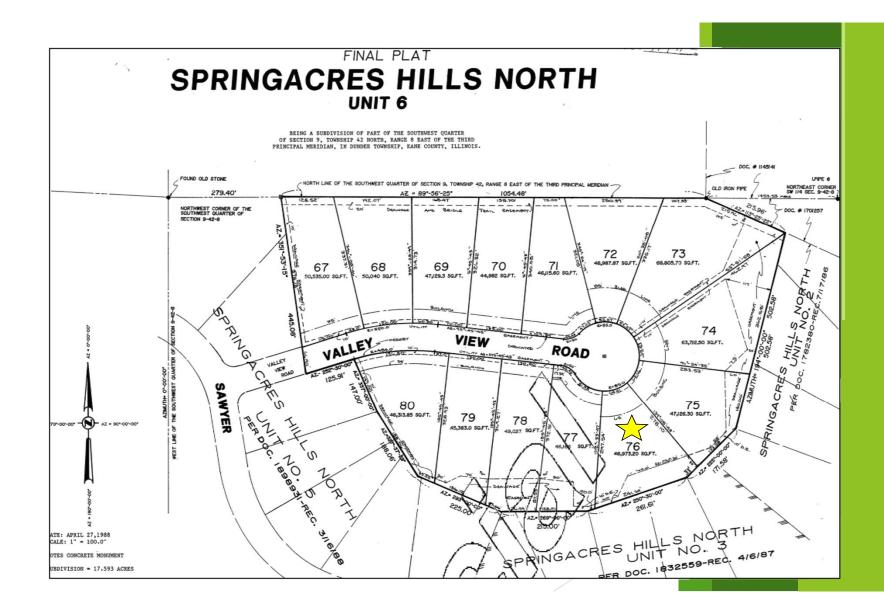

#### 7. Subdivision

- A. Approve: Variations & Exceptions Request (OE-16-01) Oakshire Estates Subdivision Lots 12 & 13 Abrogation of a portion of the Private Access Easement on Lot 12 and the Abrogation of the No Access Strip on Lot 13 44W539 Oakshire Lane & 44W537 Oakshire Lane Section 25, Hampshire Township
- B. Approve: Variations & Exceptions Request (SAHN-16-01) Pine View Subdivision Lot 17 Building Setback Line Adjustment 1N401 Shade Tree Lane Section 4, Kaneville Township
- C. Approve: Minor Adjustment (SAHN-16-01) Springacres Hills North Subdivision Lot 76 Building Setback Line Adjustment 35W747 Valley View Road Section 9, Dundee Township