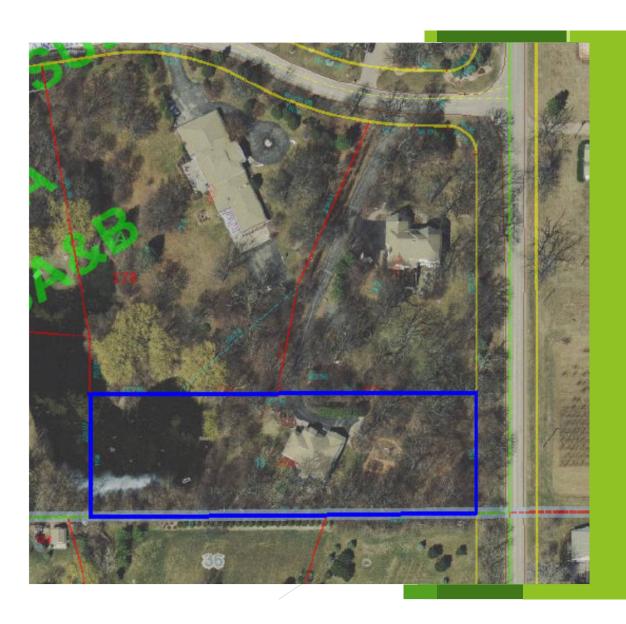

#### 7. Subdivision

- A. Approve: Variations & Exceptions Request (OE-16-01) Oakshire Estates Subdivision Lots 12 & 13 Abrogation of a portion of the Private Access Easement on Lot 12 and the Abrogation of the No Access Strip on Lot 13 44W539 Oakshire Lane & 44W537 Oakshire Lane Section 25, Hampshire Township
- B. Approve: Variations & Exceptions Request (SAHN-16-01) Pine View Subdivision Lot 17 Building Setback Line Adjustment 1N401 Shade Tree Lane Section 4, Kaneville Township
- C. Approve: Minor Adjustment (SAHN-16-01) Springacres Hills North Subdivision Lot 76 Building Setback Line Adjustment 35W747 Valley View Road Section 9, Dundee Township