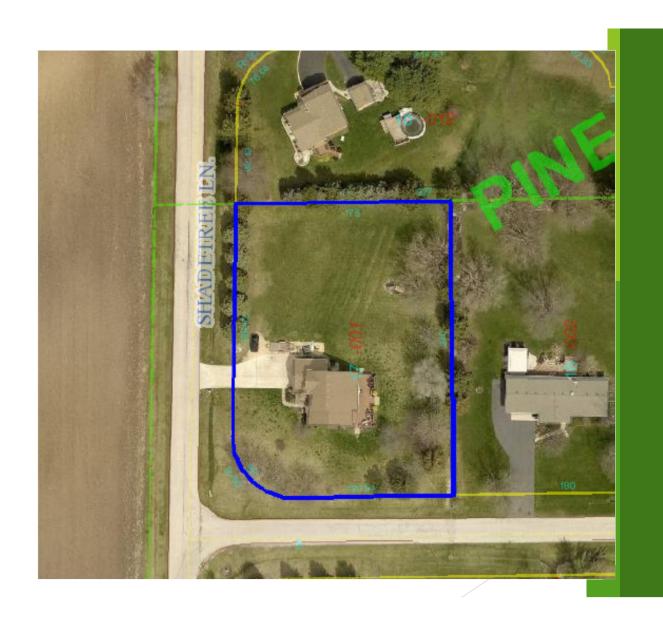

#### 7. Subdivision

- A. Approve: Variations & Exceptions Request (OE-16-01) Oakshire Estates Subdivision Lots 12 & 13 Abrogation of a portion of the Private Access Easement on Lot 12 and the Abrogation of the No Access Strip on Lot 13 44W539 Oakshire Lane & 44W537 Oakshire Lane Section 25, Hampshire Township
- B. Approve: Variations & Exceptions Request (SAHN-16-01) Pine View Subdivision Lot 17 Building Setback Line Adjustment 1N401 Shade Tree Lane Section 4, Kaneville Township
- C. Approve: Minor Adjustment (SAHN-16-01) Springacres Hills North Subdivision Lot 76 Building Setback Line Adjustment 35W747 Valley View Road Section 9, Dundee Township