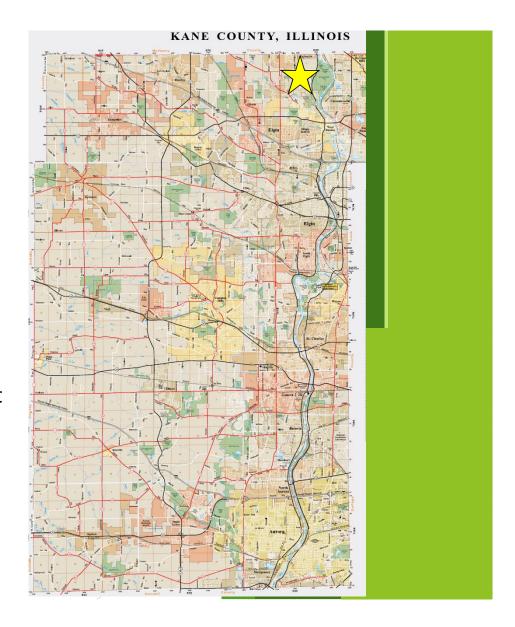

#### 7. Subdivision

- A. Approve: Variations & Exceptions Request (OE-16-01) Oakshire Estates Subdivision Lots 12 & 13 Abrogation of a portion of the Private Access Easement on Lot 12 and the Abrogation of the No Access Strip on Lot 13 44W539 Oakshire Lane & 44W537 Oakshire Lane Section 25, Hampshire Township
- B. Approve: Variations & Exceptions Request (SAHN-16-01) Pine View Subdivision Lot 17 Building Setback Line Adjustment 1N401 Shade Tree Lane Section 4, Kaneville Township
- C. Approve: Minor Adjustment (SAHN-16-01) Springacres Hills North Subdivision Lot 76 Building Setback Line Adjustment 35W747 Valley View Road Section 9, Dundee Township