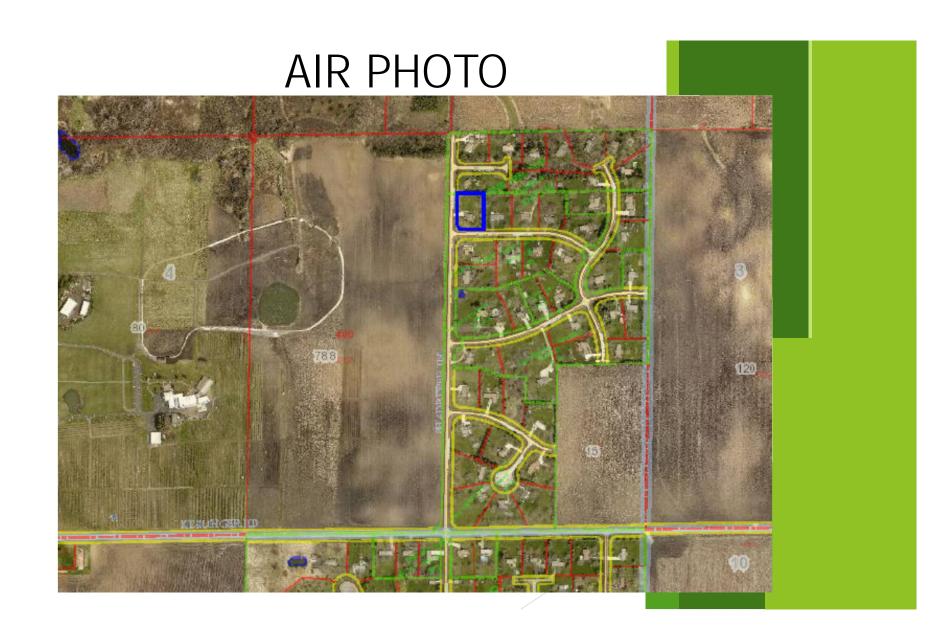

#### 7. Subdivision

- A. Approve: Variations & Exceptions Request (OE-16-01) Oakshire Estates Subdivision Lots 12 & 13 Abrogation of a portion of the Private Access Easement on Lot 12 and the Abrogation of the No Access Strip on Lot 13 44W539 Oakshire Lane & 44W537 Oakshire Lane Section 25, Hampshire Township
- B. Approve: Variations & Exceptions Request (SAHN-16-01) Pine View Subdivision Lot 17 Building Setback Line Adjustment 1N401 Shade Tree Lane Section 4, Kaneville Township
- C. Approve: Minor Adjustment (SAHN-16-01) Springacres Hills North Subdivision Lot 76 Building Setback Line Adjustment 35W747 Valley View Road Section 9, Dundee Township