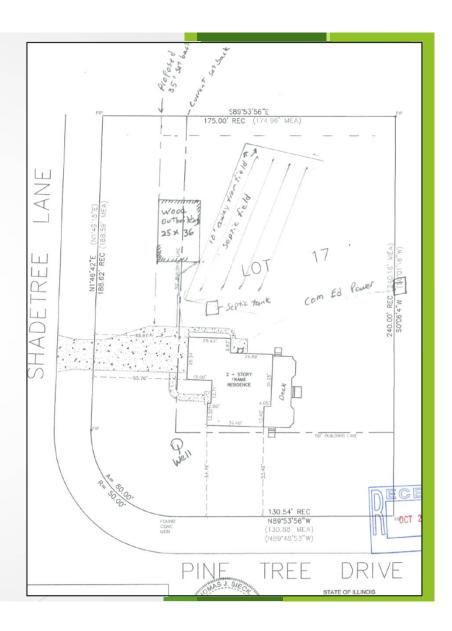

#### 7. Subdivision

- A. Approve: Variations & Exceptions Request (OE-16-01) Oakshire Estates Subdivision Lots 12 & 13 Abrogation of a portion of the Private Access Easement on Lot 12 and the Abrogation of the No Access Strip on Lot 13 44W539 Oakshire Lane & 44W537 Oakshire Lane Section 25, Hampshire Township
- B. Approve: Variations & Exceptions Request (SAHN-16-01) Pine View Subdivision Lot 17 Building Setback Line Adjustment 1N401 Shade Tree Lane Section 4, Kaneville Township
- C. Approve: Minor Adjustment (SAHN-16-01) Springacres Hills North Subdivision Lot 76 Building Setback Line Adjustment 35W747 Valley View Road Section 9, Dundee Township