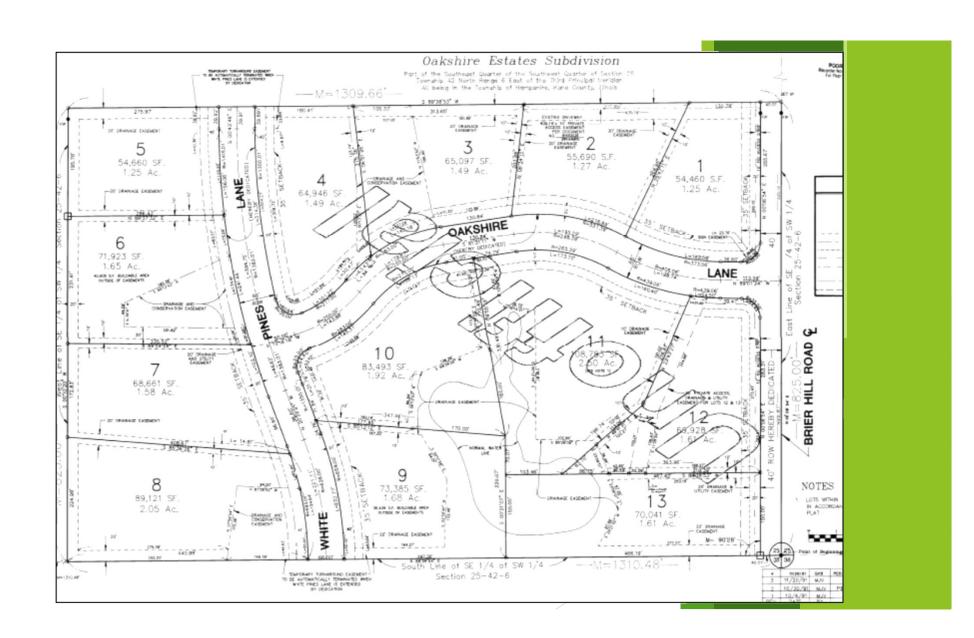

#### 7. Subdivision

- A. Approve: Variations & Exceptions Request (OE-16-01) Oakshire Estates Subdivision Lots 12 & 13 Abrogation of a portion of the Private Access Easement on Lot 12 and the Abrogation of the No Access Strip on Lot 13 44W539 Oakshire Lane & 44W537 Oakshire Lane Section 25, Hampshire Township
- B. Approve: Variations & Exceptions Request (SAHN-16-01) Pine View Subdivision Lot 17 Building Setback Line Adjustment 1N401 Shade Tree Lane Section 4, Kaneville Township
- C. Approve: Minor Adjustment (SAHN-16-01) Springacres Hills North Subdivision Lot 76 Building Setback Line Adjustment 35W747 Valley View Road Section 9, Dundee Township