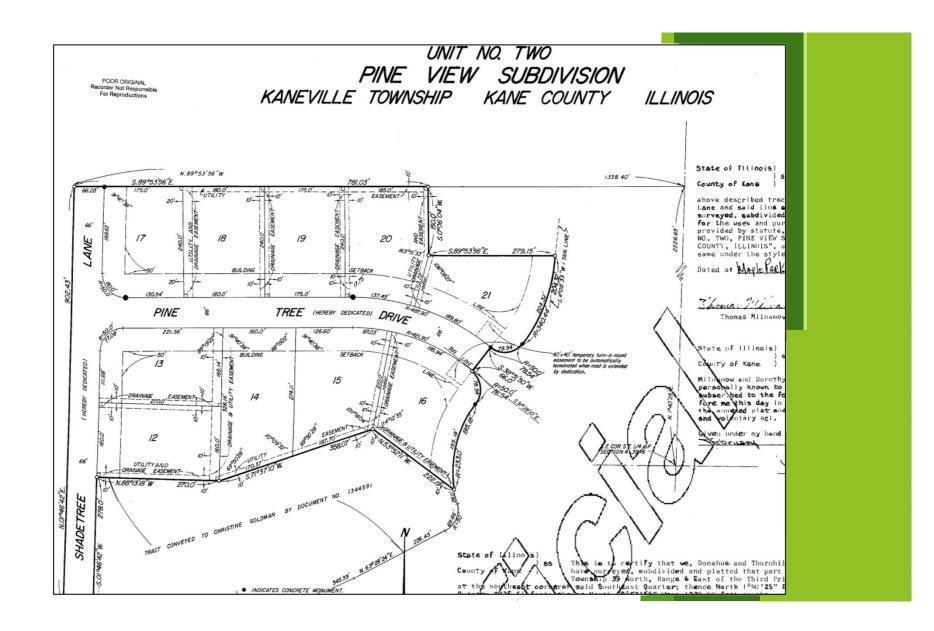

#### 7. Subdivision

- A. Approve: Variations & Exceptions Request (OE-16-01) Oakshire Estates Subdivision Lots 12 & 13 Abrogation of a portion of the Private Access Easement on Lot 12 and the Abrogation of the No Access Strip on Lot 13 44W539 Oakshire Lane & 44W537 Oakshire Lane Section 25, Hampshire Township
- B. Approve: Variations & Exceptions Request (SAHN-16-01) Pine View Subdivision Lot 17 Building Setback Line Adjustment 1N401 Shade Tree Lane Section 4, Kaneville Township
- C. Approve: Minor Adjustment (SAHN-16-01) Springacres Hills North Subdivision Lot 76 Building Setback Line Adjustment 35W747 Valley View Road Section 9, Dundee Township