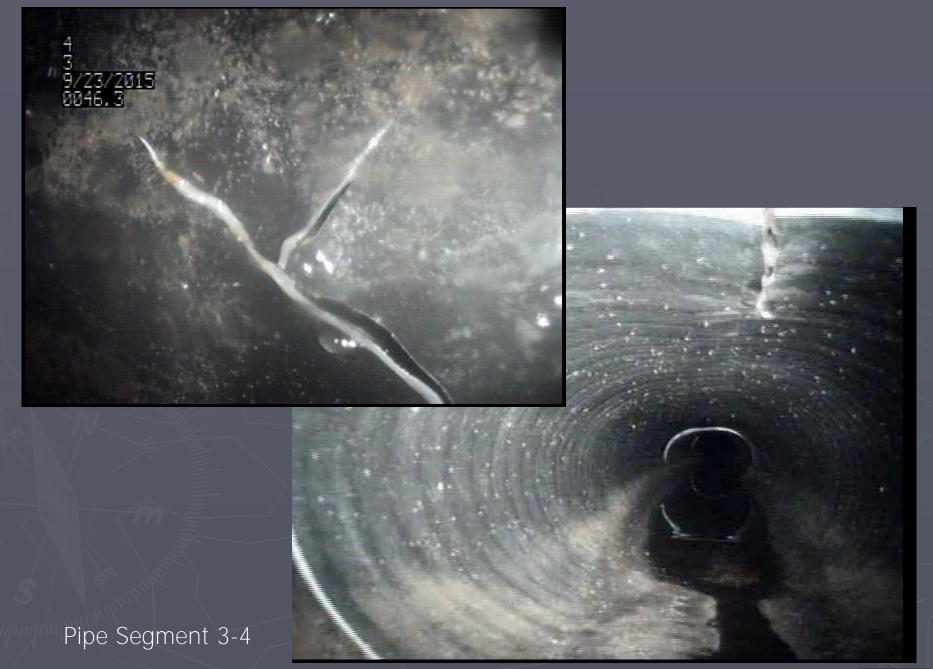

- b. Priority Level: High 1-3 Years
    - i. MII Run 2-8 (305' of 30" IIDPE Pipe)
    - ii. MH Run 8-6 (195' of 30" HDPE Pipe)
    - iii. MH Run 12-13 (293' of 36" HDPE Pipe)
    - iv. MH Run 14-15 (298' of 36" HDPE Pipe
  - c. Priority Level: Medium 3-5 Years
    - i. MH Run 6-7 (36° of 30" HDPE Pipe)
    - ii. MII Run 13-14 (96' of 36" HDPE Pipe)
    - iii. MH Run FES 2 to 15 (186' of 12" HDPE)
    - iv. MH Run 18-19 (303' of 12" HDPE Pipe)
    - v. MII Run 20-21 (80' of 12" HDPE Pipe)
  - d. Priority Level: Low 5-10 Years
    - i. MH Run 11-12 (83' of 36" HDPE Pipe)
    - ii. MH Run 16-17 (76' of 12" HDPF. Pipe)
    - MH Run 17-18 (263' of 12" HDPE Pipe)
       MH Run 19-20 (285' of 12" HDPE Pipe
    - v. MII Run 24 to FES 3 (72' of 24" HDPE Pipe)



Pipe Segment 1-2

Packet Pg. 68









## Stonecrest I Storm Sewer Replacement 3 Year Budget

► FY-2017

\$63,000

FY 2018

\$63,000

►FY 2019

\$63,000

► Total Project Cost

\$189,000

▶ Total pipe replacement 3500 lin. ft. includes Very High, High and Medium pipe recommended replacements from ADS

## Cost-Share Policy

- Current policy adopted in 2009 states that Cost-Share is to "aid in solving stormwater and subsurface drainage problems in older residential areas of the County".
- Discussion of pre-Ordinance subdivisions was part of approval, however it was decided that subdivisions not meeting modern engineering practices was more appropriate to define "older subdivisions".

## Cost Share 2016-013 Stonecrest I Phase 1 Stormsewer Replacement

Kane County Cost-Share \$31,500

► Stonecrest I HOA \$31,500

► Total Pro