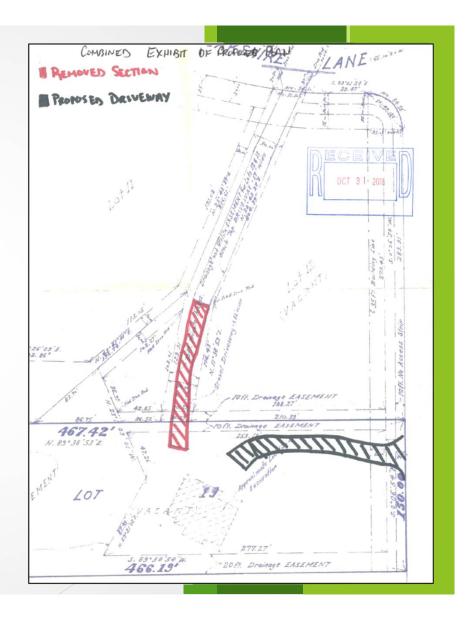

#### 7. Subdivision

- A. Approve: Variations & Exceptions Request (OE-16-01) Oakshire Estates Subdivision Lots 12 & 13 Abrogation of a portion of the Private Access Easement on Lot 12 and the Abrogation of the No Access Strip on Lot 13 44W539 Oakshire Lane & 44W537 Oakshire Lane Section 25, Hampshire Township
- B. Approve: Variations & Exceptions Request (SAHN-16-01) Pine View Subdivision Lot 17 Building Setback Line Adjustment 1N401 Shade Tree Lane Section 4, Kaneville Township
- C. Approve: Minor Adjustment (SAHN-16-01) Springacres Hills North Subdivision Lot 76 Building Setback Line Adjustment 35W747 Valley View Road Section 9, Dundee Township