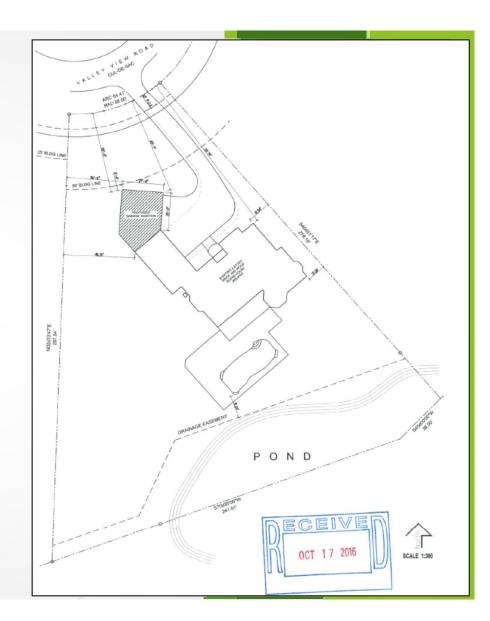

#### 7. Subdivision

- A. Approve: Variations & Exceptions Request (OE-16-01) Oakshire Estates Subdivision Lots 12 & 13 Abrogation of a portion of the Private Access Easement on Lot 12 and the Abrogation of the No Access Strip on Lot 13 44W539 Oakshire Lane & 44W537 Oakshire Lane Section 25, Hampshire Township
- B. Approve: Variations & Exceptions Request (SAHN-16-01) Pine View Subdivision Lot 17 Building Setback Line Adjustment 1N401 Shade Tree Lane Section 4, Kaneville Township
- C. Approve: Minor Adjustment (SAHN-16-01) Springacres Hills North Subdivision Lot 76 Building Setback Line Adjustment 35W747 Valley View Road Section 9, Dundee Township