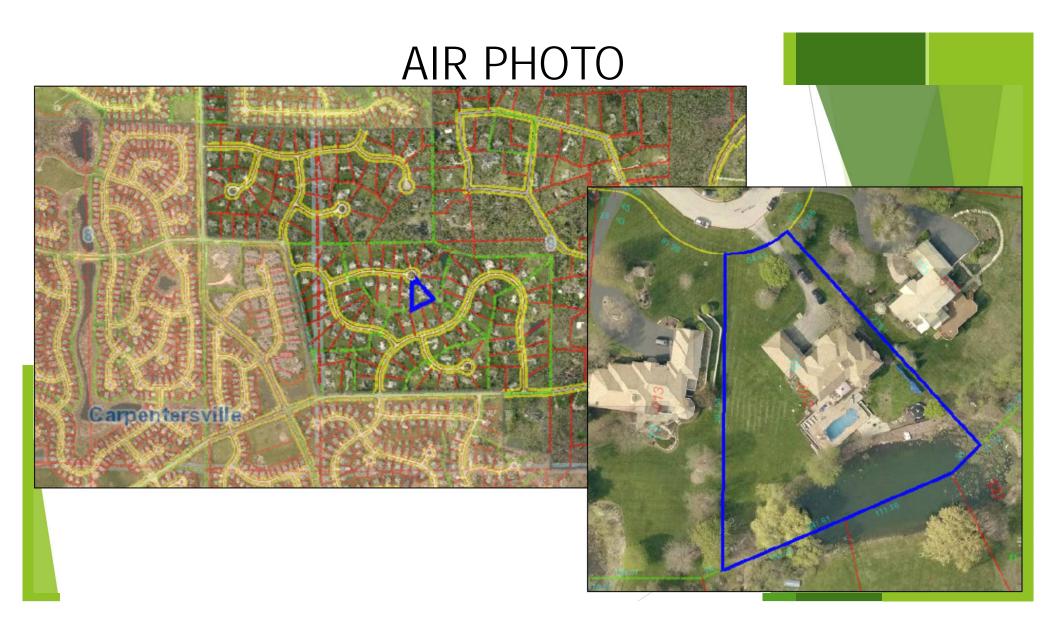

#### 7. Subdivision

- A. Approve: Variations & Exceptions Request (OE-16-01) Oakshire Estates Subdivision Lots 12 & 13 Abrogation of a portion of the Private Access Easement on Lot 12 and the Abrogation of the No Access Strip on Lot 13 44W539 Oakshire Lane & 44W537 Oakshire Lane Section 25, Hampshire Township
- B. Approve: Variations & Exceptions Request (SAHN-16-01) Pine View Subdivision Lot 17 Building Setback Line Adjustment 1N401 Shade Tree Lane Section 4, Kaneville Township
- C. Approve: Minor Adjustment (SAHN-16-01) Springacres Hills North Subdivision Lot 76 Building Setback Line Adjustment 35W747 Valley View Road Section 9, Dundee Township