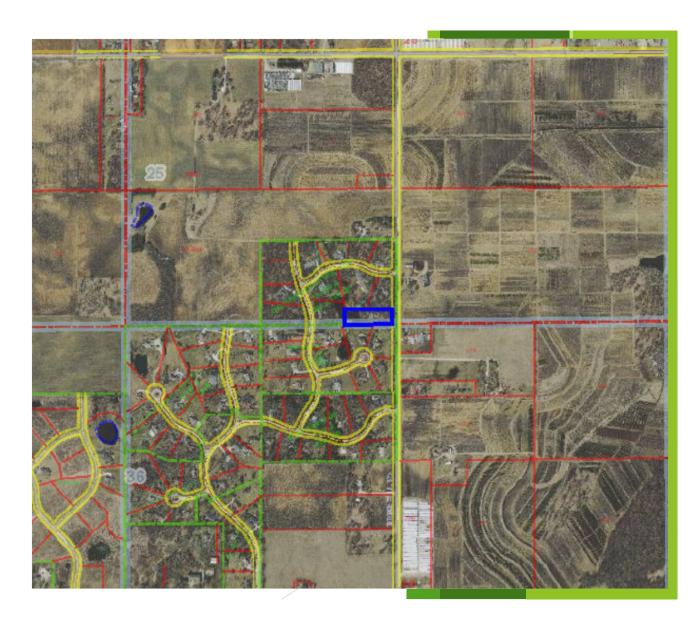

Petitioner: Gloria Stewart

Petition #4402 BURLINGTON TOWNSHIP

Petitioner: Bruce Beilstein

- E. **Resolution:** Authorizing a Contract for Demolition and Site Restoration Services with A-1 Fowler, Inc.
- F. **Resolution:** Approving the Extension of Eight Cable Television Franchise Agreements with Subsidiaries of Comcast Corporation