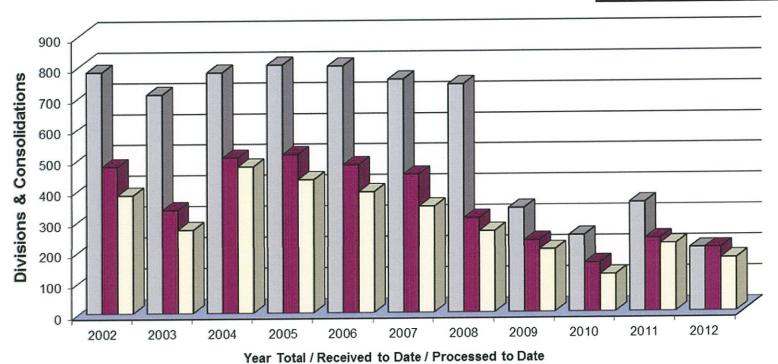

Display
- -Finances

Monthly Report for 08/2012

GIS-Technologies 719 S. Batavia Ave Bldg. C Geneva II, 60134 630-208-8655 gistech@co.kane.il.us





**CADTeam** 

#### Cadastral

#### **Divisions & Consolidations Processed**

| Year | Divisions | Received | Processed |
|------|-----------|----------|-----------|
| 2002 | 780       | 473      | 380       |
| 2003 | 707       | 332      | 268       |
| 2004 | 778       | 501      | 472       |
| 2005 | 802       | 511      | 429       |
| 2006 | 798       | 477      | 389       |
| 2007 | 754       | 445      | 341       |
| 2008 | 738       | 303      | 261       |
| 2009 | 335       | 230      | 200       |
| 2010 | 246       | 156      | 119       |
| 2011 | 352       | 235      | 218       |
| 2012 | 204       | 204      | 170       |



A division document divides one parcel into more than one parcel while a consolidation document combines more than one parcel into one.



**CADTeam** 

#### Cadastral

#### **Exceptions Processed**

| Year | Exceptions | Received | Processed |
|------|------------|----------|-----------|
| 2002 | 181        | 117      | 104       |
| 2003 | 201        | 127      | 113       |
| 2004 | 260        | 150      | 141       |
| 2005 | 259        | 138      | 124       |
| 2006 | 286        | 144      | 133       |
| 2007 | 290        | 195      | 181       |
| 2008 | 341        | 207      | 148       |
| 2009 | 238        | 130      | 120       |
| 2010 | 169        | 95       | 89        |
| 2011 | 104        | 70       | 64        |
| 2012 | 47         | 47       | 44        |



An excepti