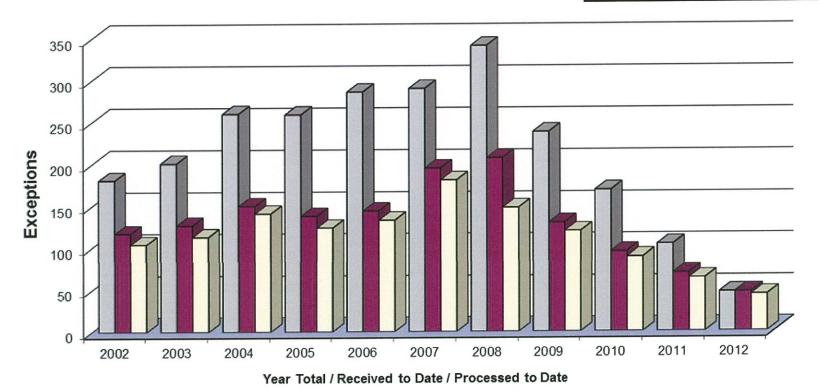

70       |



A division document divides one parcel into more than one parcel while a consolidation document combines more than one parcel into one.



**CADTeam** 

#### Cadastral

#### **Exceptions Processed**

| Year | Exceptions | Received | Processed |
|------|------------|----------|-----------|
| 2002 | 181        | 117      | 104       |
| 2003 | 201        | 127      | 113       |
| 2004 | 260        | 150      | 141       |
| 2005 | 259        | 138      | 124       |
| 2006 | 286        | 144      | 133       |
| 2007 | 290        | 195      | 181       |
| 2008 | 341        | 207      | 148       |
| 2009 | 238        | 130      | 120       |
| 2010 | 169        | 95       | 89        |
| 2011 | 104        | 70       | 64        |
| 2012 | 47         | 47       | 44        |



An exception document includes the gathering of parcels for tax code changes, dedication, vacations, disconnects and annexations of property.



**CADTeam** 

#### **Cadastral**

**Subdivisions Processed** 

| Year | Subdivisions | Received | Processed |
|------|--------------|----------|-----------|
| 2002 | 223          | 152      | 142       |
| 2003 | 191          | 130      | 114       |
| 2004 | 231          | 142      | 136       |
| 2005 | 260          | 165      | 140       |
| 2006 | 259          | 157      | 132       |
| 2007 | 198          | 132      | 120       |
| 2008 | 125          | 99       | 87        |
| 2009 | 78           | 59       | 53        |
| 2010 | 45           | 33       | 26        |
| 2011 | 40           | 24       | 18        |
| 2012 | 25           | 25