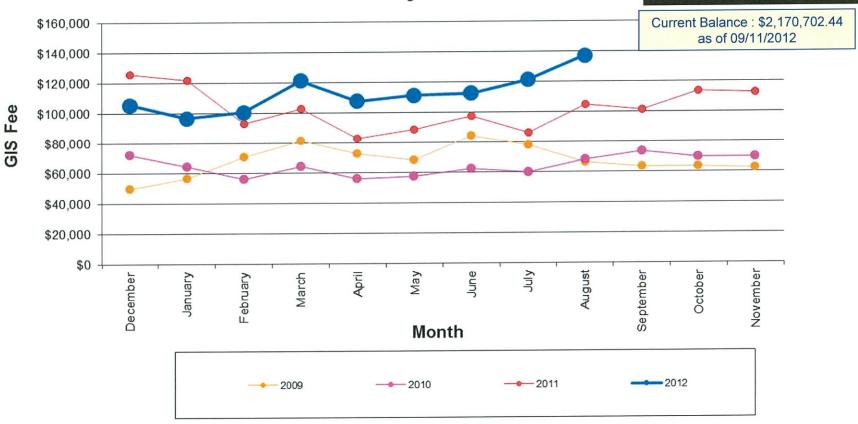

#### **AGENDA**

- 1. Call to Order
- 2. Approval of Minutes: August 23, 2012
- 3. Finance Report (Attachment)
  - Administration Accounts Payable Report
  - Administration Budget Report
- 4. Public Comments
- 5. Facilities Management
  - Discussion: Pedestrian Trail at the Judicial Center Campus (Attachment)
  - Discussion: Power and Water Usage at the County Facilities (Attachment)
  - **Resolution:** Authorization to Enter into an Intergovernmental Agreement with Illinois Workers Compensation Commission for space at the Government Center (*Distributed @ Meeting*)
  - Discussion: Architectural Services for an Addition to the Judicial Center.
- 6. <u>Information Technology</u>
  - GIS Monthly Report (Attachment)
  - **RESOLUTION:** Intergovernmental Agreement with Northern Illinois University
  - Discussion: New World Public Safety Software
  - Discussion: IT Department Hiring
- 7. New Business
- 8. Old Business
- 9. Adjournment