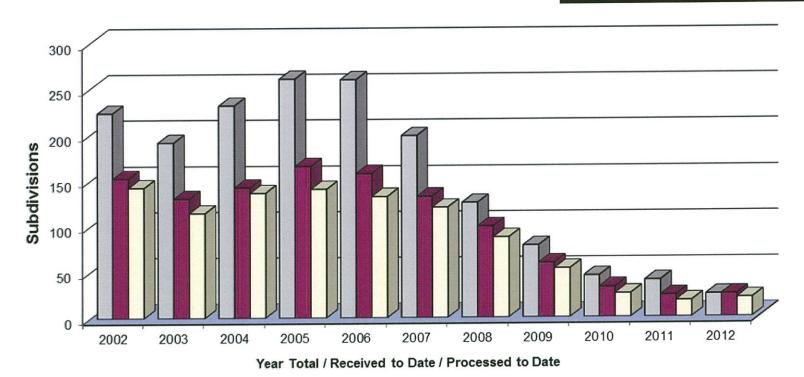

t includes the gathering of parcels for tax code changes, dedication, vacations, disconnects and annexations of property.



**CADTeam** 

#### **Cadastral**

**Subdivisions Processed** 

| Year | Subdivisions | Received | Processed |
|------|--------------|----------|-----------|
| 2002 | 223          | 152      | 142       |
| 2003 | 191          | 130      | 114       |
| 2004 | 231          | 142      | 136       |
| 2005 | 260          | 165      | 140       |
| 2006 | 259          | 157      | 132       |
| 2007 | 198          | 132      | 120       |
| 2008 | 125          | 99       | 87        |
| 2009 | 78           | 59       | 53        |
| 2010 | 45           | 33       | 26        |
| 2011 | 40           | 24       | 18        |
| 2012 | 25           | 25       | 21        |





### **GIS-Technologies**

#### **Administrative Committee**

Monthly Report for 08/2012

#### KaneCADr10

Subdivision Plat Display





#### Kane County Illinois

\$125,661

\$121,692

\$92,968

\$82,950

\$88,548

\$97,110

\$86,306

\$104,656

\$101,464

\$113,256

\$112,288

\$102,688

2011

\$105,276

\$100,272

\$121,114

\$107,530

\$111,132

\$112,452

\$121,088

\$136,988

\$96,494

2010

\$71,804

\$63,942

\$55,670

\$63,942

\$56,064

\$57,350

2009

\$49,381

\$56,443

\$70,476

\$81,216

\$72,668

\$67,998

Month

December

January

February

March

April

May



#### **Financials**

#### \$84,343 \$62,021 June \$77,676 \$59,936 July \$66,242 \$67,963 August \$63,436 \$73,624 September \$63,086 October \$69,545 November \$62,006 \$69,786 GIS Fee by Month/Year \$771,647 \$1