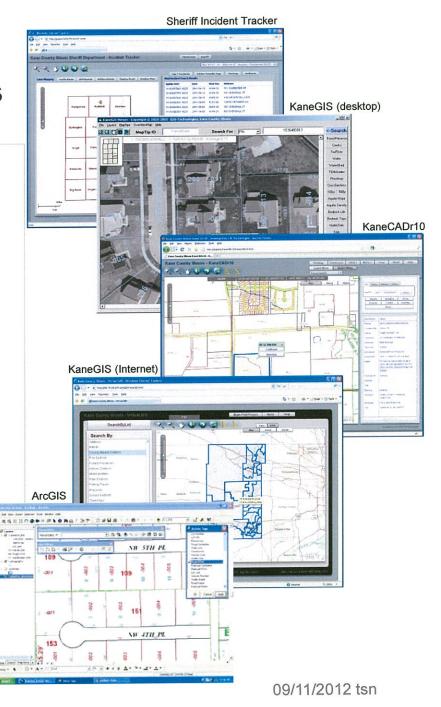

|
|                                                     | \$                 | 61,203.87 | \$           | 1,226,395.83  |                                             | \$           | 1,248,999.04              |    |      |                                  |        |                   |                                       |













2011 kWh/sqft

2012 kWh/sqft





### **Kane County Illinois**

**Administrative Committee** 

Thomas S. Nicoski, CIAO/I, GISP Chief of GIS-Technologies

#### **CADTeam**

- -Divisions & Consolidations Processed
- -Exceptions Processed
- -Subdivisions Processed

#### **GISTeam**

- -KaneCADr10 Subdivision Plat Display
- -Finances

Monthly Report for 08/2012

GIS-Technologies 719 S. Batavia Ave Bldg. C Geneva II, 60134 630-208-8655 gistech@co.kane.il.us





**CADTeam** 

#### Cadastral

#### **Divisions & Consolidations Processed**

| Year | Divisions | Received | Processed |
|------|-----------|----------|-----------|
| 2002 | 780       | 473      | 380       |
| 2003 | 707       | 332      | 268       |
| 2004 | 778       | 501      | 472       |
| 2005 | 802       | 511      | 429       |
| 2006 | 798       | 477      | 389       |
| 2007 | 754       | 445      | 341       |
| 2008 | 738       | 303      | 261       |
| 2009 | 335       | 230      | 200       |
| 2010 | 246       | 156      | 119       |
| 2011 | 352       | 235      | 218       |
| 2012 | 204       | 204      | 170       |



A division document divides one parcel into more than one parcel while a consolidation document combines more than one parcel into one.



**CAD